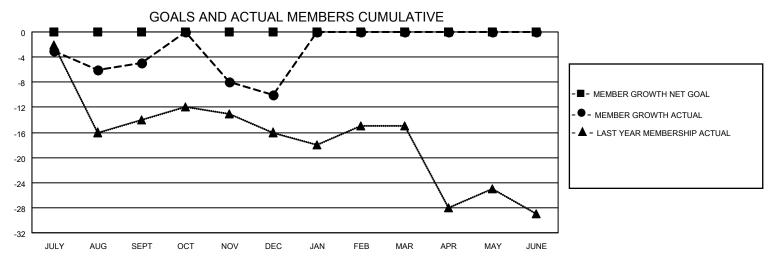

## District 8 I

| Clubs                 |               |           |               | Members               |                        |                         |                                                    |
|-----------------------|---------------|-----------|---------------|-----------------------|------------------------|-------------------------|----------------------------------------------------|
| RESULTS FOR 2022-2023 |               |           |               | RESULTS FOR 2022-2023 |                        |                         |                                                    |
| QUARTER               | NEW CLUB GOAL | NEW CLUBS | DROPPED CLUBS | QUARTER MEM           | BER GROWTH NET<br>GOAL | MEMBER GROWTH<br>ACTUAL | DROPPED<br>MEMBERS ACTUAL<br>(including transfers) |
| JULY/AUG/SEPT         | 0             | 0         | 0             | JULY/AUG/SEPT         | 0                      | 9                       | 12                                                 |
| OCT/NOV/DEC           | 0             | 0         | 0             | OCT/NOV/DEC           | 0                      | 7                       | 12                                                 |
| JAN/FEB/MAR           | 0             | 0         | 0             | JAN/FEB/MAR           | 0                      | 0                       | 0                                                  |
| APR/MAY/JUNE          | 0             | 0         | 0             | APR/MAY/JUNE          | 0                      | 0                       | 0                                                  |